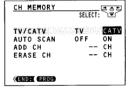

tive ones in your area into the memory. Once the storing is finished, you can select a desired channel by using the CH/TRK buttons.

#### **Preparation**

- Turn on the TV, and select the video channel (3 or 4), or the video input mode if you made the Audio/Video connection (page 10).
- Turn on the VCR.
- Press the VCR button.







- Make sure "TV/CATV" is set to "TV". (If it does not, set to "TV" with the CURSOR ■ 24 button.)
- Select "AUTO SCAN" using the CURSOR ▲ or ▼ 24 button, and press the ▶ button to set to "ON".



The VCR starts scanning and the channels are stored in the VCR in ascending order. When the scanning is finished, the screen automatically returns.

Press the PROG. button three times to exit.

Incoming cable



Set "TV/CATV" to "CATV" using the CURSOR ► 24 button.





Select "AUTO SCAN" using the CURSOR ▲ or ▼ 24 button, and press the ▶ button to set to "ON".



The VCR starts scanning and the channels are stored in the VCR in ascending order. When the scanning is finished, the screen automatically returns.

10

Press the PROG. button three times to exit.

10

# **Selecting Stored Channels**

Once the active channels have been stored, you can select the channels in two ways below.

Number buttons: To enterdigits of the channel number.

- For one-digit number, enter 0 before.
- For more than 100 number, first press the 100 button.
- Each number button needs to be pressed within 2 seconds.

CH/TRK buttons: To shift up or down the stored channel numbers.

# **Adding or Erasing Channels**

#### **Adding channels**

If a desired channel cannot be scanned a