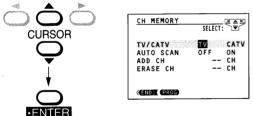

# 1 contents

| 1 | INTRODUCTION  Provides important notes and general explanation of the VCR, including names of the buttons, jacks, etc. | SAFETY PRECAUTIONS                                                                                                                                                                                                      |               | INTRODUCTION |
|---|------------------------------------------------------------------------------------------------------------------------|-------------------------------------------------------------------------------------------------------------------------------------------------------------------------------------------------------------------------|---------------|--------------|
| 2 | PREPARATION  Explains what you need to do before operating the VCR.                                                    | HOW TO USE THE REMOTE CONTROL  CONNECTIONS  MULTI BRAND REMOTE CONTROL  INITIAL SETTINGS USING ON-SCREEN DISPLAY  • Setting the Language  • Setting the Clock  STORING CHANNELS ON THE VCR                              | 9<br>11<br>12 | PREPARATION  |
| 3 | PLAYBACK Explains variable functions concerning playback.                                                              | VIDEO CASSETTE USE                                                                                                                                                                                                      | 15<br>16      | PLAYBACK     |
| 4 | RECORDING Explains recording functions.                                                                                | RECORDING A TV PROGRAM  • Watching a TV Program While Recording Another  • Skipping Unnecessary Scenes While Recording  • One-touch Timer Recording  TIMER PROGRAM RECORDING  MTS BROADCAST COMPATIBILITY  TAPE COPYING | 19<br>21      | RECORDING    |
| 5 | ADDITIONAL INFORMATION                                                                                                 | BEFORE CALLING SERVICE PERSONNEL                                                                                                                                                                                        | 24<br>24      | ADDITIONAL   |