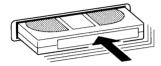

# **IDENTIFICATION OF CONTROLS**

- A POWER button
- B REC (Record) button
- Cassette compartment
- PLAY button
- STOP button
- **F** EJECT button
- G CHANNEL buttons
- Remote sensor
- VCR display
- REW (Rewind) button
- FF (Fast Forward) button