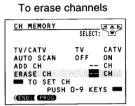

been stored, you can select the channels in two ways below.

Number buttons: To enterdigits of the channel number.

- For one-digit number, enter 0 before.
- For more than 100 number, first press the 100 button.
- Each number button needs to be pressed within 2 seconds.

CH/TRK buttons: To shift up or down the stored channel numbers.

# **Adding or Erasing Channels**

#### **Adding channels**

If a desired channel cannot be scanned automatically because of a weak signal, it can be added to the memory.

#### **Erasing channels**

16

You can erase a stored channel from the memory if it is unnecessary.

- 1) Follow steps *I* to *3* of "Automatic TV Channel Scanning" or "Automatic CATV Channel Scanning".
- 2) Select "ADD CH" or "ERASE CH" using the CUR-SOR ▲ or ▼ button.

To add channels





3) Enter a channel number of 1 to 125 by using **number buttons**.

16

For more than 100 number, first press the **100** button. For CATV channels, refer to the chart below. (For other orders, check with your cable company.)

 Repeat steps 2) and 3) above to add or erase channels as necessary.

5) Press the **PROG.** button three times to exit.

10

| Numl    | oer or  | the '   | VCR     |         |         |          |          |     |      |       |    | 1      | 2  | 3   | 4   | 5      | 6      | 7  | 8  | 9  | 10 | 11 | 12      | 13 | 14 | 15  | 16  | 17  | 18 |
|---------|---------|---------|---------|---------|---------|----------|----------|-----|------|-------|----|--------|----|-----|-----|--------|--------|----|----|----|----|----|---------|----|----|-----|-----|-----|----|
|