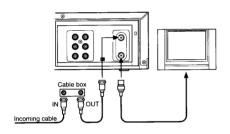

## This set-up will enable you to:

- watch an unscrambled or scrambled channel while recording it.
- record any channels through the cable box.

## You will need to:

- set TV channel 3 or 4 to receive video signals. (See page 9.)
- set VCR channel to the output channel of the cable box, and select a desired cable channel on the cable box.
- while the VCR is turned off or the "VCR" indicator is not lit in the VCR display, set TV channel to the output channel of the cable box.