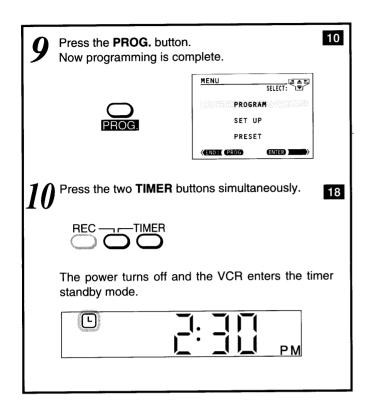

U \rightarrow WKLY SA \rightarrow MO-FR$ [The day after one month]

[The current day]... [The day after one month]: You can record TV programs on the specified days for the following 31 days.

[WKLYSU]...[WKLYSA]:

You can record TV programs on the same channel on the day and time every week.

[MO~FR]:

You can record TV programs on the same channel at the same time Monday through Friday.

Move to the next using the CURSOR ▶ button. 24 and set the hour and minutes of the recording start time using the ▲ or ▼ button.





Move to the next, and set the recording off time. 24





Move to the next, and select the tape speed (SP) 24 using the CURSOR ▲ or ▼ button.





To set another program, press the CURSOR ▶ 24 button, and select the next line pressing the ▼ button. Repeat steps 4 to 8.





# Confirming the Timer Programs (in the Timer Standby Mode)

Press the **PROG.** button. The screen for confirming will appear.





10

After about 30 seconds, the screen disappears.

# **Changing/Canceling the Timer Programs**

- 1) If the TIMER indicator is lit, press the two TIMER buttons to turn it off, and then turn the VCR on by pressing the **POWER** button.
- 2) With steps 2 to 9, change the items.
  - To cancel a program, select the program you want to cancel after step 3, and press the **CANCEL** button. The line is then cleared.
- 3) Press the two **TIMER** buttons to return to the timer standby mode.

# Recording or Playback in the Timer Standby Mode

First press the two **TIMER** buttons to release the timer standby mode, and then press the **POWER** button to turn on the V