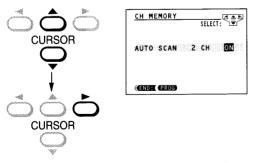

# 1 contents

| 1 | INTRODUCTION  Provides important notes and general explanation of the VCR, including names of the buttons, jacks, etc. | SAFETY PRECAUTIONS                                                                                                                                                                                                      |               | INTRODUCTION |
|---|------------------------------------------------------------------------------------------------------------------------|-------------------------------------------------------------------------------------------------------------------------------------------------------------------------------------------------------------------------|---------------|--------------|
| 2 | PREPARATION  Explains what you need to do before operating the VCR.                                                    | HOW TO USE THE REMOTE CONTROL  CONNECTIONS  MULTI BRAND REMOTE CONTROL  INITIAL SETTINGS USING ON-SCREEN DISPLAY  • Setting the Language  • Setting the Clock  STORING CHANNELS ON THE VCR                              | 9<br>11<br>12 | PREPARATION  |
| 3 | PLAYBACK Explains variable functions concerning playback.                                                              | VIDEO CASSETTE USE                                                                                                                                                                                                      | 15<br>16      | PLAYBACK     |
| 4 | RECORDING Explains recording functions.                                                                                | RECORDING A TV PROGRAM  • Watching a TV Program While Recording Another  • Skipping Unnecessary Scenes While Recording  • One-touch Timer Recording  TIMER PROGRAM RECORDING  MTS BROADCAST COMPATIBILITY  TAPE COPYING | 19<br>21      | RECORDING    |
| 5 | ADDITIONAL INFORMATION                                                                                                 | BEFORE CALLING SERVICE PERSONNEL                                                                                                                                                                                        | 24<br>24      | ADDITIONAL   |