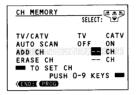

ve been stored, you can select the channels in two ways below.

Number buttons: To enterdigits of the channel number.

- For one-digit number, enter 0 before.
- For more than 100 number, first press the 100 button.
- Each number button needs to be pressed within 2 seconds.

CH/TRK buttons: To shift up or down the stored channel numbers.

# **Adding or Erasing Channels**

#### **Adding channels**

If a desired channel cannot be scanned automatically because of a weak signal, it can be added to the memory.

#### **Erasing channels**

16

You can erase a stored channel from the memory if it is unnecessary.

- 1) Follow steps *I* to *3* of "Automatic TV Channel Scanning" or "Automatic CATV Channel Scanning".
- 2) Select "ADD CH" or "ERASE CH" using the CUR-SOR ▲ or ▼ button.

To add channels





3) Enter a channel number of 1 to 125 by using **number buttons**.

16

For more than 100 number, first press the **100** button. For CATV channels, refer to the chart below. (For other orders, check with your cable company.)

 Repeat steps 2) and 3) above to add or erase channels as necessary.

5) Press the **PROG.** button three times to exit.

10

| Numl    | oer or  | the '   | VCR     |         |         |          |          |     |      |       |    | 1      | 2  | 3   | 4   | 5      | 6      | 7  | 8  | 9  | 10 | 11 | 12      | 13 | 14 | 15  | 16  | 17  | 18 |
|---------|---------|---------|---------|---------|---------|----------|----------|-----|------|-------|----|--------|----|-----|-----|--------|--------|----|----|----|----|----|---------|----|----|-----|-----|-----|----|