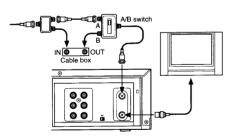

# This set-up will enable you to:

- watch an unscrambled or scrambled channel while recording it.
  - record an unscrambled channel while watching another unscrambled channel (only when you connect a cable-compatible TV).
  - A/B switch "A": record and watch an unscrambled channel which comes bypassing the cable box.
  - A/B switch "B": record and watch a scrambled or unscrambled channel coming through the cable box.