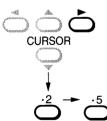

# **Setting Control Codes**

While holding down the **TV** button, enter the two digits of your TV's brand code (listed right) using number buttons.

Hold down

Example

7 Release the TV button

6

Point the remote control at your TV and use each button listed below to make sure that your TV is operated correctly.