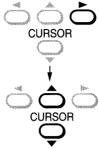

# **Setting Control Codes**

While holding down the **TV** button, enter the two digits of your TV's brand code (listed right) using number buttons.

Hold down

Example

7 Release the TV button

6

Point the remote control at your TV and use each button listed below to make sure that your TV is operated correctly.