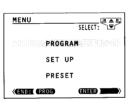

| Zenith                | 14         |

# **Setting the Language**

## Preparation

- Turn on the TV, and select the video channel (3 or 4), or the video input mode if you made the Audio/ Video connection (page 10).
- · Press the VCR button.

8

Press the **POWER** button to turn on the VCR.



2 Press the BBO

10

24

Press the **PROG.** button.

The following screen appears on the TV.



·POWER



Select the language using the CURSOR ▲ or ▼ button, and press the PROG. button.

The screen turns to the MENU screen.





#### How to move around on the screen

The four buttons control a cursor (a value) on the screen in the respective directions.



- ▲ : To move up.
- ▼ : To move down.
- ► : To move right.

Press the **PROG.** button to return to the normal TV screen.

# **Setting the Clock**

Example

To set the clock to 2:30 p.m. 1/05/'98.

Press the **PROG.** button.
The MENU screen appears on the TV.



2 Select "PRESET" using the CURSOR ▲ or ▼ button, and press the ENTER button.

24 25





Press the **ENTER** button to select "CLOCK SET".

LOCK SET SELECT:





✓ Vary the digits to set the hour.

hour. 24

CURSOR ▲ : To increase.



.....

**CURSOR** ▼ : To decrease.

Move to the next using the CURSOR ➤ button.

(To move back, press the CURSOR ◄ button.)

Repeat steps 4 and 5 to set the minutes and