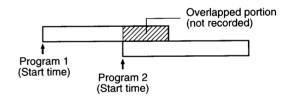

#### **Error Indication**

- The "E" (Error) indicator appears in the VCR display if you press the **TIMER** buttons when:
  - a cassette is not loaded.
  - the loaded cassette has no safety tab.
  - no timer program is set.

In these cases, a recording can not be made.

# If a power failure occurs during the timer program recording

- When a power failure has occurred, "--:--" appear in the VCR display. Since the programmed contents have been cleared, reset the clock and timer programming.
- When power has failed for a short time, the colon of the current time display blinks. The programmed contents are not affected. Reset the clock.

## Overlaps of the programs

If two timer programs overlap, the recording start time of program 2 has priority over the recording off time of program 1.





# MTS BROADCAST COMPATIBILITY

This VCR can receive or record MTS (Multichannel TV Sound) broadcasts. By connecting the VCR to your stereo system or stereo TV, you will experience the SAP or stereo sound.

# Recording the SAP/Stereo Broadcast

■ Make sure that the VCR is connected to a mono TV and stereo system with speakers, or a stereo TV.



Preparation

Press the VCR button.

8

Press the PROG. button to display the MENU screen.

10

Select "SET UP" using the CURSOR ▲ or ▼ button, and press the ENTER button.

24 25

Select "SAP SET" using the CURSOR ▲ or ▼ button, and set "SAP SET" to "ON" using the ◀ button.

24 25



SET UP SELECT: AUTO MANU ENG FRA ESP ANTENNA LANGUAGE

Press the PROG. button twice to exit.

10

2

Perform a recording.

# SAP (Second Audio Program broadcast):

A