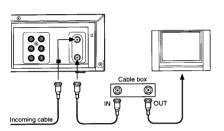

## This set-up will enable you to:

- record an unscrambled channel.
- watch an unscrambled channel while recording it.
- record an unscrambled channel while watching another (scrambled or unscrambled).

#### You will need to:

- set TV channel to the output channel of the cable box.
- turn on the cable box and select cable channel 3 or 4 according to the output channel of the VCR.
- to record a channel while watching another, press the TV/VCR button on the remote control to turn off the "VCR" indicator in the VCR display and select a desired cable channel on the cable box.