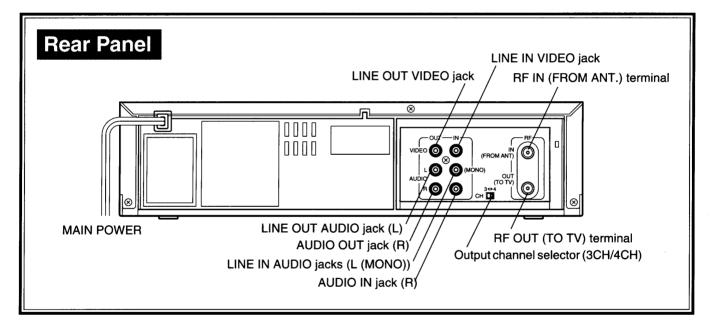

## LINE IN AUDIO (Rear) jacks

If the connected equipment is monaural (has one audio output jack), connect the L (MONO) side, the same sound is recorded on both L and R on the Hi-Fi track.

# **CONNECTIONS**

Before you use this VCR, it is necessary to connect it to your TV. Several ways of connecting are available depending on your use of TV or cable box. Select one which is applicable to your equipment.

# **AUDIO/VIDEO Connections**

The AUDIO/VIDEO jacks are also available to connect your TV or cable box.

# Connecting your cable box using the LINE IN (AUDIO/VIDEO)

To watch or record a channel via the connected cable box, press the **INPUT SELECT** button so that the VCR display shows "L". For details, see page 22.

## Connecting your TV using the AUDIO/VIDEO OUT jacks

It is not necessary to set the output channel selector (3CH/4CH) on the VCR and TV channel 3 or 4. To watch video pictures, set the video input mode on your TV. For the video input mode, refer to the manual of your TV.