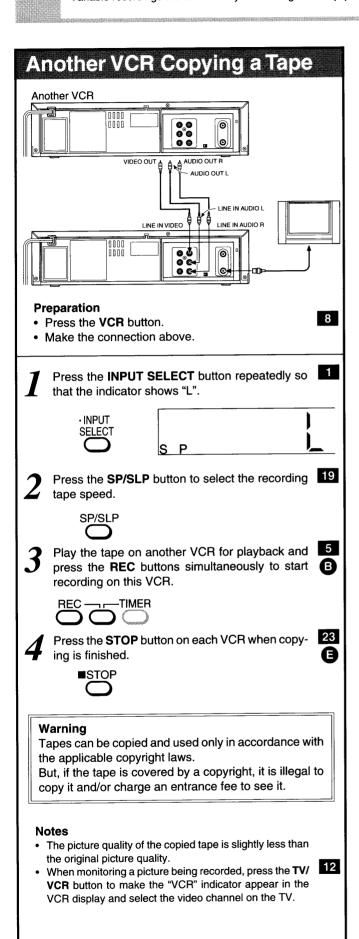

## LINE IN AUDIO (Rear) jacks

If the connected equipment is monaural (has one audio output jack), connect the L (MONO) side, the same sound is recorded on both L and R on the Hi-Fi track.