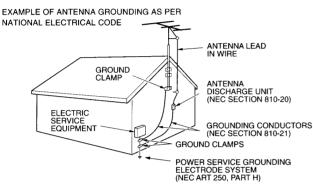

## 10. Outdoor Antenna Grounding

If an outside antenna or cable system is connected to the product, be sure the antenna or cable system is grounded so as to provide some protection against voltage surges and built-up static charges. Article 810 of the National Electrical Code, ANSI/NFPA 70, provides information with regard to proper grounding of the mast and supporting structure, grounding of the lead-in wire to an antenna discharge unit, size of grounding conductors, location of antenna-discharge unit, connection to grounding electrodes, and requirements for the grounding electrode.