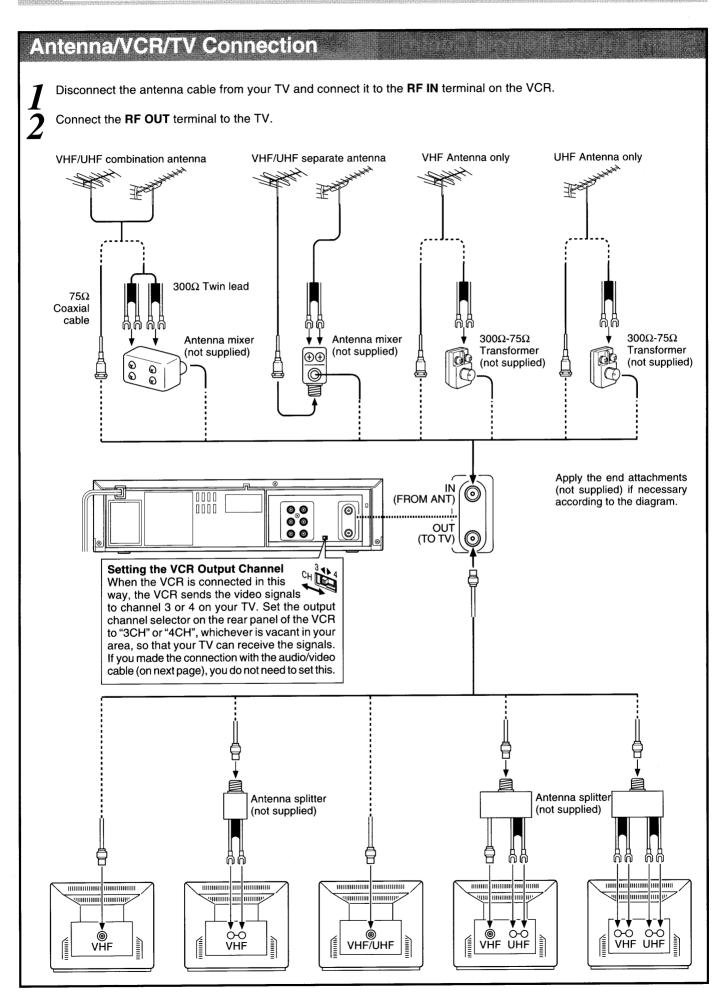

# **CONNECTIONS**

Before you use this VCR, it is necessary to connect it to your TV. Several ways of connecting are available depending on your use of TV or cable box. Select one which is applicable to your equipment.

# **Cable Connection**

■ Choose one of the below according to your usage of the cable box.

## This set-up will enable you to:

- record an unscrambled channel.
- watch an unscrambled channel while recording it.
- record an unscrambled channel while watching another (only when you connect a cable-compatible TV).

# You will need to:

- select TV channel 3 or 4 to receive video signals. (See page 9.)
- to record a channel while watching another, press the TV/VCR button on the remote control to turn off the "VCR" indicator in the VCR display and select a desired channel on the TV (only when you connect a cable-compatible TV).

## This set-up will enable you to:

- record an unscrambled channel.
- watch an unscrambled channel while recording it.
- record an unscrambled channel while watching another (scrambled or unscrambled).

#### You will need to:

- set TV channel to the output channel of the cable box.
- turn on the cable box and select cable channel 3 or 4 according to the output channel of the VCR.
- to record a channel while watching another, press the TV/VCR button on the remote control to turn off the "VCR" indicator in the VCR display and select a desired cable channel on the cable box.

## This set-up will enable you to:

- watch an unscrambled or scrambled channel while recording it.
- record any channels through the cable box.

## You will need to:

- set TV channel 3 or 4 to receive video signals. (See page 9.)
- set VCR channel to the output channel of the cable box, and select a desired cable channel on the cable box.
- while the VCR is turned off or the "VCR" indicator is not lit in the VCR display, set TV channel to the output channel of the cable box.

# This set-up will enable you to:

- watch an unscrambled or scrambled channel while recording it.
  - record an unscrambled channel while watching another unscrambled channel (only when you connect a cable-compatible TV).
  - A/B switch "A": record and watch an unscrambled channel which comes bypassing the cable box.
  - A/B switch "B": record and watch a scrambled or unscrambled channel coming through the cable box.

# **AUDIO/VIDEO Connections**

The AUDIO/VIDEO jacks are also available to connect your TV or cable box.

# Connecting your cable box using the LINE IN (AUDIO/VIDEO)

To watch or record a channel via the connected cable box, press the **INPUT SELECT** button so that the VCR display shows "L". For details, see page 22.

## Connecting your TV using the AUDIO/VIDEO OUT jacks

It is not necessary to set the output channel selector (3CH/4CH) on the VCR and TV channel 3 or 4. To watch video pictures, set the video input mode on your TV. For the video input mode, refer to the manual of your TV.