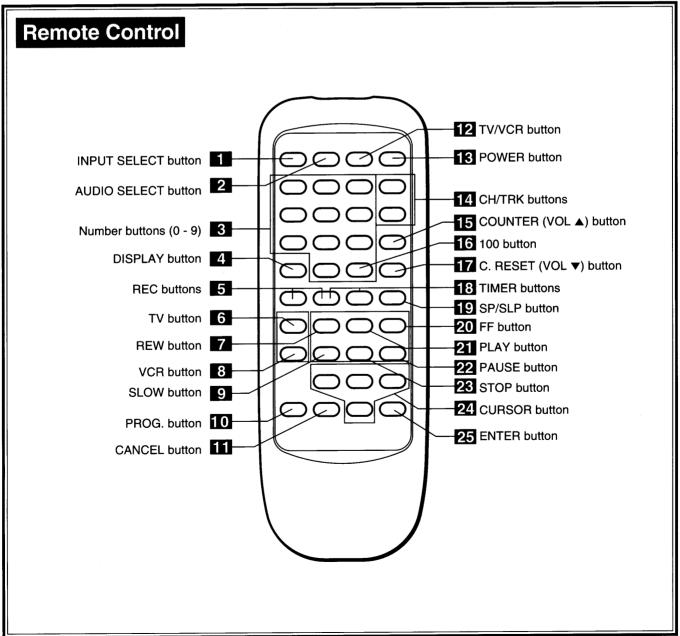

# **IDENTIFICATION OF CONTROLS**

- A POWER button
- B REC (Record) button
- Cassette compartment
- PLAY button
- STOP button
- **F** EJECT button
- G CHANNEL buttons
- Remote sensor
- VCR display
- REW (Rewind) button
- FF (Fast Forward) button

# **MULTI BRAND REMOTE CONTROL**

The remote control can be compatible with various brands of TV by setting their control codes. The TOSHIBA code has initially been set to control TOSHIBA TVs.

# **Setting Control Codes**

While holding down the **TV** button, enter the two digits of your TV's brand code (listed right) using number buttons.

Hold down

Example

7 Release the TV button

6

Point the remote control at your TV and use each button listed below to make sure that your TV is operated correctly.

| POWER          | To turn the TV on or off.                                                                         |
|----------------|---------------------------------------------------------------------------------------------------|
| CH/TRK         | To select TV channels in the upper or lower direction.                                            |
| VOL▲<br>VOL▼   | To adjust the sound level. 15                                                                     |
| INPUT SELECT   | To select an external source such as a VCR.                                                       |
| Number buttons | To select TV channels. When selecting channels 1 to 9, first enter 0 and then the desired number. |
| 100            | To substitute for 100 channel key.                                                                |
| DISPLAY        | To turn on or off TV's screen display.                                                            |
| ENTER          | To use for the TV's ENTER 25 key.                                                                 |