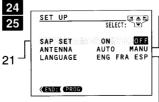

# **MULTI BRAND REMOTE CONTROL**

The remote control can be compatible with various brands of TV by setting their control codes. The TOSHIBA code has initially been set to control TOSHIBA TVs.

# **Setting Control Codes**

While holding down the **TV** button, enter the two digits of your TV's brand code (listed right) using number buttons.

Hold down

Example

7 Release the TV button

6

Point the remote control at your TV and use each button listed below to make sure that your TV is operated correctly.