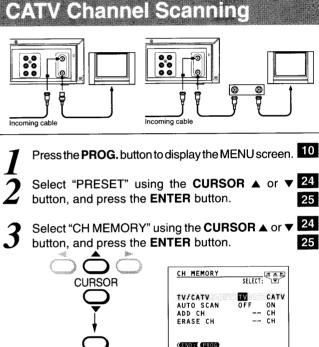

# **CONNECTIONS**

Before you use this VCR, it is necessary to connect it to your TV. Several ways of connecting are available depending on your use of TV or cable box. Select one which is applicable to your equipment.

# **Cable Connection**

■ Choose one of the below according to your usage of the cable box.