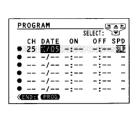

-:     | SL  |
| • ==                 | -/   | -: | -:     | -   |
| •                    | -/   | -: | -:     |     |
| •                    | -/   | -: | -:     |     |
| •                    | -/   | -: | -:     |     |
| •                    | -/   | -: | -:     |     |

When entering more than 100 channel numbers, press the 100 button and enter the rest two digits. 16

If you use the cable box, enter the output channel number of the cable box with **number buttons** or 3 make "L" appear by pressing the INPUT SELECT button, depending on your connection. (See page

#### To make corrections:

10.)

Press the **CURSOR** ◀ button to move back to the 24 item, or the ▶ button to forward.

Move to the next using the CURSOR ➤ button, and 24 set the recording dated using the ▲ or ▼ button.





## Note

The date changes as follows if it is 10/05 Monday today:  $10/05 \rightarrow 10/06 \longrightarrow 11/03 \rightarrow 11/04 \rightarrow WKLY SU \rightarrow WKLY SA \rightarrow MO-FR$ [The day after one month]

[The current day]... [The day after one month]: You can record TV programs on the specified days for the following 31 days.

[WKLYSU]...[WKLYSA]:

You can record TV programs on the same channel on the day and time every week.

[MO~FR]:

You can record TV programs on the same channel at the same time Monday through Friday.

Move to the next using the CURSOR ▶ button. 24 and set the hour and minutes of the recording start time using the ▲ or ▼ button.





Move to the next, and set the recording off time. 24





Move to the next, and select the tape speed (SP) 24 using the C