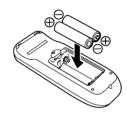

# **Setting up the Remote Control**

1 Open the battery compartment lid on the rear panel.

2 Install 2 batteries ("AA" size) following the polarity diagrams.

2 Close the battery compartment lid.

Point the remote control at the VCR and press the buttons within the operating range as illustrated.

# **Notes on Batteries**

- The life of the batteries is about 1 year depending on the conditions of use.
- If the remote control does not operate correctly, replace all batteries with new ones.
- · Do not dispose of the batteries by fire.
- If the remote control is not to be used for a long period of time, remove the batteries to avoid possible damage from battery corrosion.