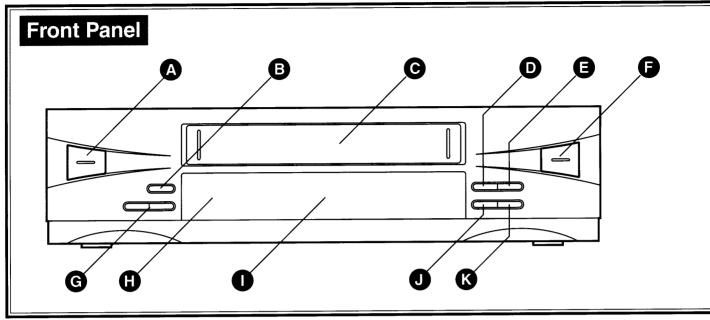

# **IDENTIFICATION OF CONTROLS**

- A POWER button
- B REC (Record) button
- Cassette compartment
- PLAY button
- STOP button
- **F** EJECT button
- G CHANNEL buttons
- Remote sensor
- VCR display
- REW (Rewind) button
- FF (Fast Forward) button