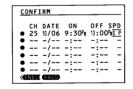

programs on the specified days for the following 31 days.

[WKLYSU]...[WKLYSA]:

You can record TV programs on the same channel on the day and time every week.

[MO~FR]:

You can record TV programs on the same channel at the same time Monday through Friday.

Move to the next using the CURSOR ▶ button. 24 and set the hour and minutes of the recording start time using the ▲ or ▼ button.





Move to the next, and set the recording off time. 24





Move to the next, and select the tape speed (SP) 24 using the CURSOR ▲ or ▼ button.





To set another program, press the CURSOR ▶ 24 button, and select the next line pressing the ▼ button. Repeat steps 4 to 8.





# Confirming the Timer Programs (in the Timer Standby Mode)

Press the **PROG.** button. The screen for confirming will appear.





10

After about 30 seconds, the screen disappears.

# **Changing/Canceling the Timer Programs**

- 1) If the TIMER indicator is lit, press the two TIMER buttons to turn it off, and then turn the VCR on by pressing the **POWER** button.
- 2) With steps 2 to 9, change the items.
  - To cancel a program, select the program you want to cancel after step 3, and press the **CANCEL** button. The line is then cleared.
- 3) Press the two **TIMER** buttons to return to the timer standby mode.

# Recording or Playback in the Timer Standby Mode

First press the two **TIMER** buttons to release the timer standby mode, and then press the **POWER** button to turn on the VCR. The VCR will be available for use.

18 13

18

 Be sure to press the two TIMER buttons again to return the VCR to the timer stand