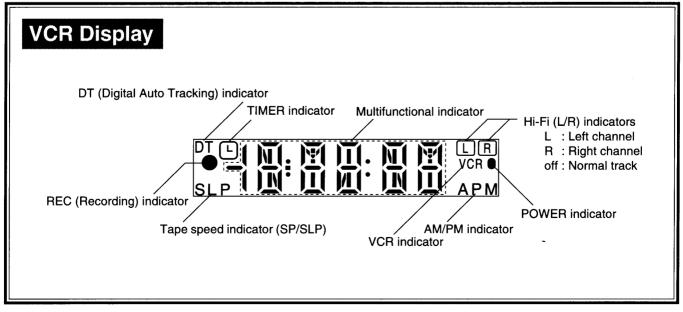

# **IDENTIFICATION OF CONTROLS**

- A POWER button
- B REC (Record) button
- Cassette compartment
- PLAY button
- STOP button
- **F** EJECT button
- G CHANNEL buttons
- Remote sensor
- VCR display
- REW (Rewind) button
- FF (Fast Forward) button