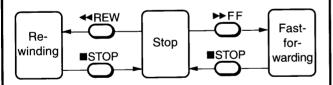

# **IDENTIFICATION OF CONTROLS**

- A POWER button
- B REC (Record) button
- Cassette compartment
- PLAY button
- STOP button
- **F** EJECT button
- G CHANNEL buttons
- Remote sensor
- VCR display
- REW (Rewind) button
- FF (Fast Forward) button