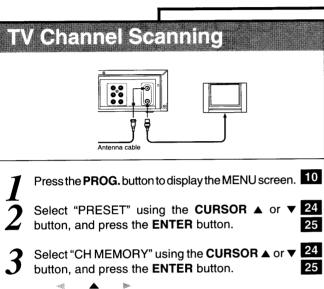

# 1 contents

| 1 | INTRODUCTION  Provides important notes and general explanation of the VCR, including names of the buttons, jacks, etc. | SAFETY PRECAUTIONS                                                                                                                                                                                                      |               | INTRODUCTION |
|---|------------------------------------------------------------------------------------------------------------------------|-------------------------------------------------------------------------------------------------------------------------------------------------------------------------------------------------------------------------|---------------|--------------|
| 2 | PREPARATION  Explains what you need to do before operating the VCR.                                                    | HOW TO USE THE REMOTE CONTROL  CONNECTIONS  MULTI BRAND REMOTE CONTROL  INITIAL SETTINGS USING ON-SCREEN DISPLAY  • Setting the Language  • Setting the Clock  STORING CHANNELS ON THE VCR                              | 9<br>11<br>12 | PREPARATION  |
| 3 | PLAYBACK Explains variable functions concerning playback.                                                              | VIDEO CASSETTE USE                                                                                                                                                                                                      | 15<br>16      | PLAYBACK     |
| 4 | RECORDING Explains recording functions.                                                                                | RECORDING A TV PROGRAM  • Watching a TV Program While Recording Another  • Skipping Unnecessary Scenes While Recording  • One-touch Timer Recording  TIMER PROGRAM RECORDING  MTS BROADCAST COMPATIBILITY  TAPE COPYING | 19<br>21      | RECORDING    |
| 5 | ADDITIONAL INFORMATION                                                                                                 | BEFORE CALLING SERVICE PERSONNEL                                                                                                                                                                                        | 24<br>24      | ADDITIONAL   |