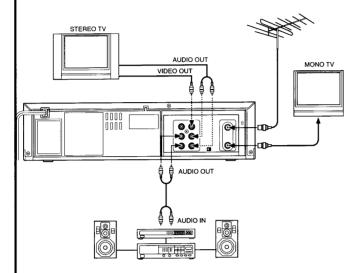

# **CONNECTIONS**

Before you use this VCR, it is necessary to connect it to your TV. Several ways of connecting are available depending on your use of TV or cable box. Select one which is applicable to your equipment.

# **AUDIO/VIDEO Connections**

The AUDIO/VIDEO jacks are also available to connect your TV or cable box.

## Connecting your TV using the AUDIO/VIDEO OUT jacks

It is not necessary to set the output channel selector (3CH/4CH) on the VCR and TV channel 3 or 4. To watch video pictures, set the video input mode on your TV. For the video input mode, refer to the manual of your TV.