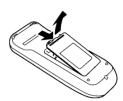

# **Setting up the Remote Control**

1 Open the battery compartment lid on the rear panel.

2 Install 2 batteries ("AA" size) following the polarity diagrams.

2 Close the battery compartment lid.

Point the remote control at the VCR and press the buttons within the operating range as illustrated.

# **Notes on Batteries**

- The life of the batteries is about 1 year depending on the conditions of use.
- If the remote control does not operate correctly, replace all batteries with new ones.
- · Do not dispose of the batteries by fire.
- If the remote control is not to be used for a long period of time, remove the batteries to avoid possible damage from battery corrosion.