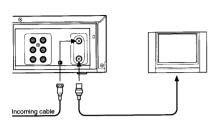

# **CONNECTIONS**

Before you use this VCR, it is necessary to connect it to your TV. Several ways of connecting are available depending on your use of TV or cable box. Select one which is applicable to your equipment.

# **Cable Connection**

■ Choose one of the below according to your usage of the cable box.

## This set-up will enable you to:

- record an unscrambled channel.
- watch an unscrambled channel while recording it.
- record an unscrambled channel while watching another (only when you connect a cable-compatible TV).

# You will need to:

- select TV channel 3 or 4 to receive video signals. (See page 9.)
- to record a channel while watching another, press the TV/VCR button on the remote control to turn off the "VCR" indicator in the VCR display and select a desired channel on the TV (only when you connect a cable-compatible TV).