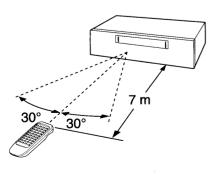

# **Setting up the Remote Control**

1 Open the battery compartment lid on the rear panel.

2 Install 2 batteries ("AA" size) following the polarity diagrams.

2 Close the battery compartment lid.

Point the remote control at the VCR and press the buttons within the operating range as illustrated.

Distance: within about 7 m from the front of the

remote sensor

Angles : within about 30° in every direction