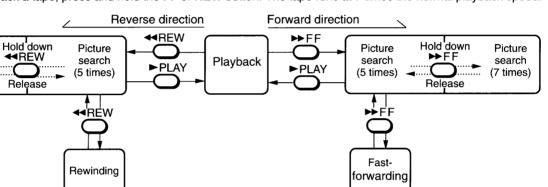

iminated depending on the tape used, especially when the tape was recorded on another VCR.



# /ARIABLE SPEED PLAYBACK

You can play back a tape at various tape speeds.

# Variable Speed Playback

A variety of tape speeds are available on this VCR.

Picture search : Plays back at 5 times / 7 times the normal playback speed so that you can quickly locate a particular scene.

Still picture : Freezes the picture so that you can watch closer. Slow-motion picture: Plays back at 1/7th / 1/15th the normal playback speed.

## **Picture Search**

Picture

search

(7 times)

• While playing back a tape, press the FF or REW button. The tape runs at 5 times the normal playback speed.

While playing back a tape, press and hold the FF or REW button. The tape runs at 7 times the normal playback speed.



# **Still Picture**

While playing back a tape, press the PAUSE button. 22 The picture freezes.

# Slow-motion Picture

• While playing back a tape, press the **SLOW** button. The tape runs at about 1/7th the normal playback speed.

20

• Each time the slow button is pressed, the speed changes. (1/7 th 二 1/15 th)

## Frame Advance

During still picture, press the PLAY button. Each time you press the button, the picture advances one frame.



# **Notes**

- The still mode is automatically cancelled after about 5 minutes and returns to normal playback.
- The still picture may shake if a picture of a fast-moving object or scene is frozen. This is not a defect in the unit.
- Adjusting Still Picture Stability

If the still picture is distorted or flickers, hold down one of the CH/TRK buttons