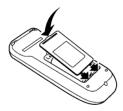

# **Setting up the Remote Control**

1 Open the battery compartment lid on the rear panel.

2 Install 2 batteries ("AA" size) following the polarity diagrams.

2 Close the battery compartment lid.

Point the remote control at the VCR and press the buttons within the operating range as illustrated.