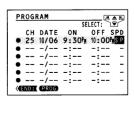

ges as follows if it is 10/05 Monday today:  $10/05 \rightarrow 10/06 \longrightarrow 11/03 \rightarrow 11/04 \rightarrow WKLY SU \rightarrow WKLY SA \rightarrow MO-FR$ [The day after one month]

[The current day]... [The day after one month]: You can record TV programs on the specified days for the following 31 days.

[WKLYSU]...[WKLYSA]:

You can record TV programs on the same channel on the day and time every week.

[MO~FR]:

You can record TV programs on the same channel at the same time Monday through Friday.

Move to the next using the CURSOR ▶ button. 24 and set the hour and minutes of the recording start time using the ▲ or ▼ button.





Move to the next, and set the recording off time. 24





Move to the next, and select the tape speed (SP) 24 using the CURSOR ▲ or ▼ button.





To set another program, press the CURSOR ▶ 24 button, and select the next line pressing the ▼ button. Repeat steps 4 to 8.





# Confirming the Timer Programs (in the Timer Standby Mode)

Press the **PROG.** button. The screen for confirming will appear.





10

After about 30 seconds, the screen disappears.

# **Changing/Canceling the Timer Programs**

- 1) If the TIMER indicator is lit, press the two TIMER buttons to turn it off, and then turn the VCR on by pressing the **POWER** button.
- 2) With steps 2 to 9, change the items.
  - To cancel a program, select the program you want to cancel after step 3, and press the **CANCEL** button. The line is then cleared.
- 3) Press the two **TIMER** buttons to return to the timer standby mode.

# Recording or Playback in the Timer Standby Mod