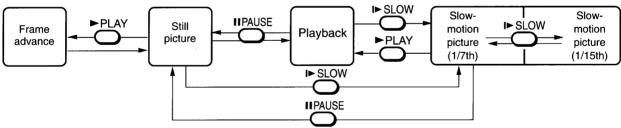

ow-motion picture: Plays back at 1/7th / 1/15th the normal playback speed.

## **Picture Search**

Picture

search

(7 times)

• While playing back a tape, press the FF or REW button. The tape runs at 5 times the normal playback speed.

While playing back a tape, press and hold the FF or REW button. The tape runs at 7 times the normal playback speed.



# **Still Picture**

While playing back a tape, press the PAUSE button. 22 The picture freezes.

# Slow-motion Picture

• While playing back a tape, press the **SLOW** button. The tape runs at about 1/7th the normal playback speed.

20

• Each time the slow button is pressed, the speed changes. (1/7 th 二 1/15 th)

## Frame Advance

During still picture, press the PLAY button. Each time you press the button, the picture advances one frame.



# **Notes**

- The still mode is automatically cancelled after about 5 minutes and returns to normal playback.
- The still picture may shake if a picture of a fast-moving object or scene is frozen. This is not a defect in the unit.
- Adjusting Still Picture Stability

If the still picture is distorted or flickers, hold down one of the CH/TRK buttons until the picture becomes stable.







The distortion of the still picture may not be eliminated completely.

# **Notes**

- The slow-motion picture mode is automatically cancelled after about 5 minutes and returns to normal playback.
- The slow-motion picture may flicker up and down. This is not a defect in the unit.

# ■ Adjusting the Tracking Manually

If the slow-motion picture is noisy, hold down one of the **CH/TRK** buttons until the