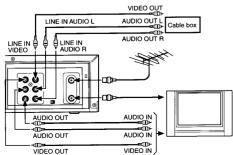

# **CONNECTIONS**

Before you use this VCR, it is necessary to connect it to your TV. Several ways of connecting are available depending on your use of TV or cable box. Select one which is applicable to your equipment.

# **Cable Connection**

■ Choose one of the below according to your usage of the cable box.

# **AUDIO/VIDEO Connections**

The AUDIO/VIDEO jacks are also available to connect your TV or cable box.

# Connecting your cable box using the LINE IN (AUDIO/VIDEO)

To watch or record a channel via the connected cable box, press the **INPUT SELECT** button so that the VCR display shows "L". For details, see page 22.

## Connecting your TV using the AUDIO/VIDEO OUT jacks

It is not necessary to set the output channel selector (3CH/4CH) on the VCR and TV channel 3 or 4. To watch video pictures, set the video input mode on your TV. For the video input mode, refer to the manual of your TV.