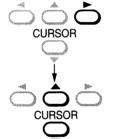

# **Setting Control Codes**

While holding down the **TV** button, enter the two digits of your TV's brand code (listed right) using number buttons.

Hold down

Example

7 Release the TV button

6

Point the remote control at your TV and use each button listed below to make sure that your TV is operated correctly.