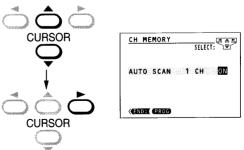

hannel by using the CH/TRK buttons.

#### **Preparation**

- Turn on the TV, and select the video channel (3 or 4), or the video input mode if you made the Audio/Video connection (page 10).
- Turn on the VCR.
- Press the VCR button.







- Make sure "TV/CATV" is set to "TV". (If it does not, set to "TV" with the CURSOR ■ 24 button.)
- Select "AUTO SCAN" using the CURSOR ▲ or ▼ 24 button, and press the ▶ button to set to "ON".



The VCR starts scanning and the channels are stored in the VCR in ascending order. When the scanning is finished, the screen automatically returns.

Press the PROG. button three times to exit.

Incoming cable



Set "TV/CATV" to "CATV" using the CURSOR ► 24 button.





Select "AUTO SCAN" using the CURSOR ▲ or ▼ 24 button, and press the ▶ button to set to "ON".



The VCR starts scanning and the channels are stored in the VCR in ascending order. When the scanning is finished, the screen automatically returns.

10

Press the PROG. button three times to exit.

10

# **Selecting Stored Channels**

Once the active channels have been stored, you can select the channels in two ways below.

Number buttons: To enterdigits of the channel number.

- For one-digit number, enter 0 before.
- For more than 100 number, first press the 100 button.
- Each number button needs to be pressed within 2 seconds.

CH/TRK buttons: To shift up or down the stored channel numbers.

# **Adding or Erasing Channels**

#### **Adding channels**

If a desired channel cannot be scanned automatically because of a weak signal, it can be added to the memory.

#### **Erasing channels**